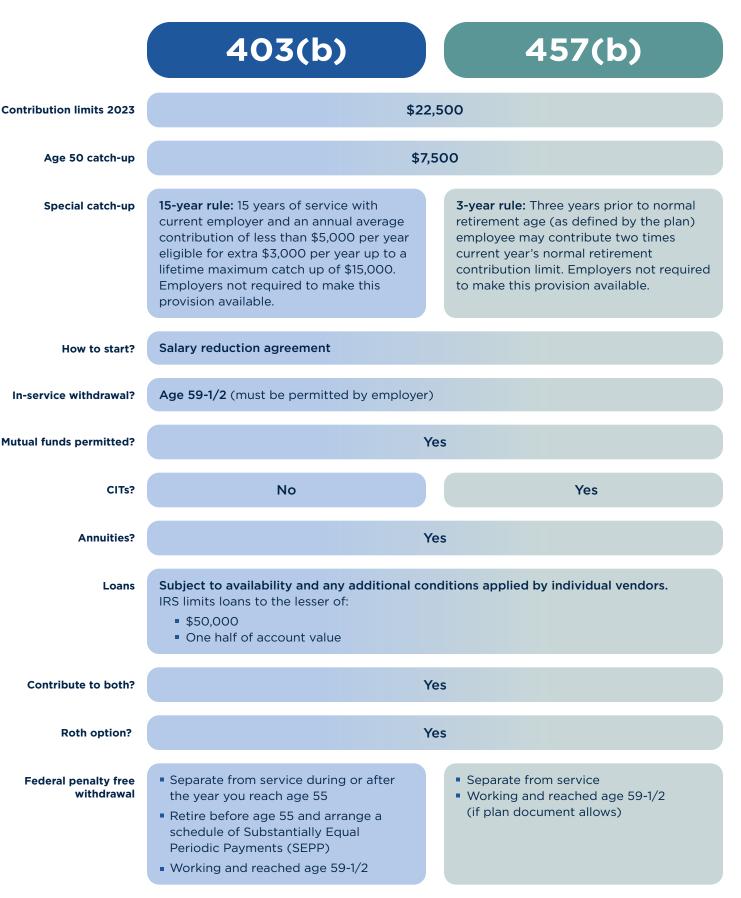

## 403bwise The K-12 403(b) is broken. Together we can fix it.

|                           | 403(b)                                                                                                                                                                                                                                                                                                                                                                                                                                                                                                                                                                               | 457(b)                                                                                                                                                                                    |
|---------------------------|--------------------------------------------------------------------------------------------------------------------------------------------------------------------------------------------------------------------------------------------------------------------------------------------------------------------------------------------------------------------------------------------------------------------------------------------------------------------------------------------------------------------------------------------------------------------------------------|-------------------------------------------------------------------------------------------------------------------------------------------------------------------------------------------|
| Hardship withdrawal       | Hardship distributions permitted by IRS,<br>but are not required to be made<br>available. Check with vendor for details.                                                                                                                                                                                                                                                                                                                                                                                                                                                             | Unforeseen emergency withdrawals<br>permitted if employee is under severe<br>financial distress. The emergency must be<br>unexpected and unanticipated. Check<br>with vendor for details. |
| Job change                | <ul> <li>Assets may be transferred to new employer's plan if permitted by that plan</li> <li>Assets may be moved to a rollover IRA at an institution of choice.</li> <li>If permitted may leave the money in current plan. If account less than \$5,000, may be required to transfer assets. Check with employer for details.</li> <li>403(b): Can take a lump sum distribution, but early withdrawal penalties and tax consequences may apply (unless age 59-1/2 or 55+ and retiring)</li> <li>457(b): Can take a lump sum distribution penalty free (taxes will apply).</li> </ul> |                                                                                                                                                                                           |
| Divorce                   | Some or all of the balance may be transferred. Distribution to alternate payee will be permitted if it is made pursuant to a qualified domestic relations order (QDRO).                                                                                                                                                                                                                                                                                                                                                                                                              |                                                                                                                                                                                           |
| Death                     | Death benefits are paid to a beneficiary or beneficiaries on file with vendor.                                                                                                                                                                                                                                                                                                                                                                                                                                                                                                       |                                                                                                                                                                                           |
| Required min distribution | Age 72                                                                                                                                                                                                                                                                                                                                                                                                                                                                                                                                                                               |                                                                                                                                                                                           |